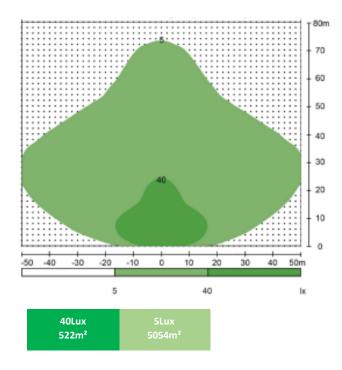

# Fuelfix & Tanks2Go SL21 Solar Lighting Tower 21

The Fuelfix 21,000 Lumens Solar Lighting Tower (SL21) is a cost-effective outdoor lighting solution ideal for remote works, intersections, road works, site security lighting, and outdoor events. The SL21 provides lighting for an area of 5,054m<sup>2</sup> with access area lighting for 522m<sup>2</sup>.

#### Light

| Lights: 2 x 100W LED Modules       | Light Bar Tilt: 0 to 45°                  |
|------------------------------------|-------------------------------------------|
| Lumens Output:<br>21,000           | Coverage:<br>5054 m <sup>2</sup> at 5 lux |
| Control/Monitoring: LCD Controller |                                           |