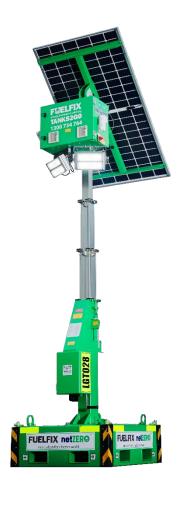

# Fuelfix & Tanks2Go SL21 Solar Lighting Tower 21

The Fuelfix 21,000 Lumens Solar Lighting Tower (SL21) is a cost-effective outdoor lighting solution ideal for remote works, intersections, road works, site security lighting, and outdoor events. The SL21 provides lighting for an area of 5,054m<sup>2</sup> with access area lighting for 522m<sup>2</sup>.

# Ease of transport

• Forklift pockets and lifting lugs designed to allow safe and easy handling of the tower.

This is part of the Fuelfix netZERO equipment range.

#### General

| Model:         | Dimension (Stowed):        |
|----------------|----------------------------|
| SL21           | 1000 x 1000 x 2900 (LxWxH) |
| Lifting:       | Dimension (Deployed):      |
| Fork Pockets & |                            |
| Lifting Lugs   | 1650 x 1000 x 5800 (LxWxH) |
| Mast Type:     | Weight:                    |
| Cable winch    | 860 kg                     |
|                | -                          |
| Mast Height:   | Certified Wind Load:       |
|                |                            |